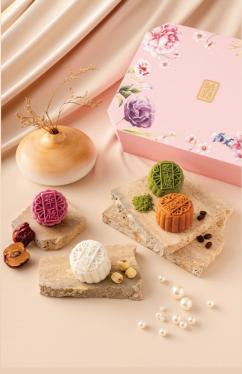

## VANITY SUSTAINABLE BOX

An elegant keepsake with a built-in mirror perfect for storing beauty treasures, jewellery, or memories.

A refreshing twist on tradition – silky, handcrafted snowskin mooncakes with bold, contemporary flavours curated for the adventurous palate.