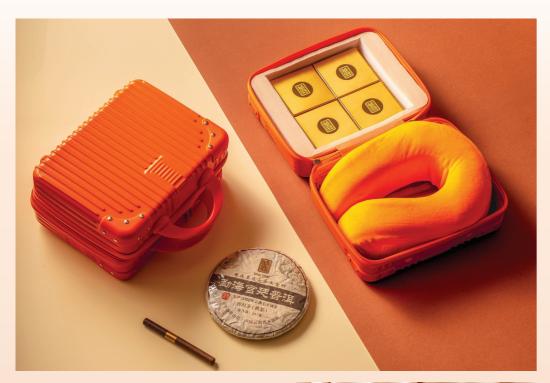

### TRAVEL GIFT SET

A stylish, reusable case complete with a travel pillow festive, functional, and made for journeys worth gifting.